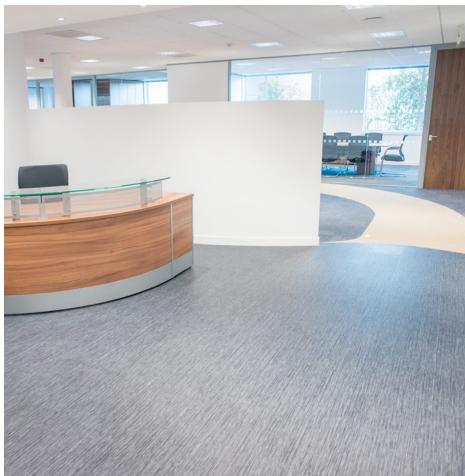

## CALA Homes Office Welwyn Garden City, UK

PRODUCTS USED: Expona Design and Commercial

Polyflor's Expona high design and high performance luxury vinyl tiles were installed to create an eyecatching floor for the reception of a new CALA Homes division in Welwyn Garden City.

Luxury vinyl tiles from the Expona Design collection were specified by main contractors Gifford Grant and expertly installed by flooring contractors Merit Flooring to complete CALA Homes' stylish reception at their new office in the Falcon Gate development. This subtle linear Dark Contour 7215 design was chosen as it fitted with the contemporary and sophisticated brand image of the upmarket homebuilders.