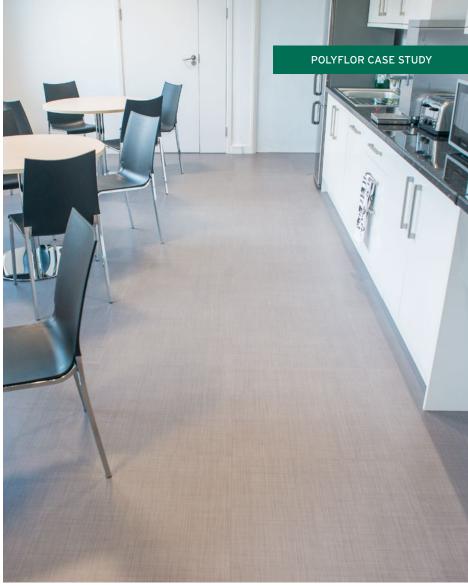

Another robust commercial luxury vinyl tile product from Polyflor, Expona Commercial in Light Grey Matrix 5074, was selected for use in the staff kitchen and dining area. The cross linked and UV cured PUR polyurethane reinforcement used in Expona flooring guarantees a simple cleaning and maintenance regime.